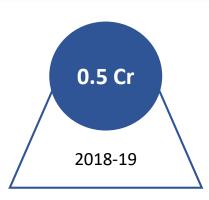

## **Budget Utilization overview - EHFL**

1.5 Cr

Funds received were used across portfolio of Women Empowerment, and Education